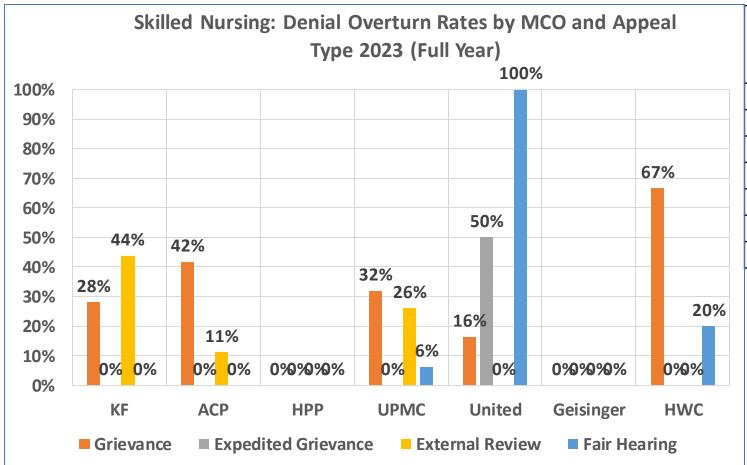

#### Skilled Nursing Totals and Overturn Rates by Appeal Type 2023 Full Year

|           |                    |          | GRIEV               | ANCES  |                                                             |                               |                    | EXP        | EDITED (            | GRIEVAI | NCES                                                        |                                            | E         | XTERNA     | L REVIE | N                                      | FAI       | R HEAR | NG                               |
|-----------|--------------------|----------|---------------------|--------|-------------------------------------------------------------|-------------------------------|--------------------|------------|---------------------|---------|-------------------------------------------------------------|--------------------------------------------|-----------|------------|---------|----------------------------------------|-----------|--------|----------------------------------|
| мсо       | Total<br>Requested | Overturn | Partial<br>Overturn | Upheld | Apprvd or<br>W/D during<br>appeal<br>(prior to<br>decision) | Grievance<br>Overturn<br>Rate | Total<br>Requested | Overturned | Partial<br>Overturn | Upheld  | Apprvd or<br>W/D during<br>appeal<br>(prior to<br>decision) | Expedited<br>Grievance<br>Overturn<br>Rate | Requested | Overturned | Upheld  | External<br>Review<br>Overturn<br>Rate | Requested |        | Fair Hearing<br>Overturn<br>Rate |
| Geisinger | 0                  | 0        | 0                   | 0      | 0                                                           | 0%                            | 0                  | 0          | 0                   | 0       | 0                                                           | 0%                                         | 0         | 0          | 0       | 0%                                     | 0         | 0      | 0%                               |
| HPP       | 5                  | 0        | 0                   | 2      | 3                                                           | 0%                            | 0                  | 0          | 0                   | 0       | 0                                                           | 0%                                         | 1         | 0          | 1       | 0%                                     | 0         | 0      | 0%                               |
| KF        | 128                | 22       | 14                  | 60     | 32                                                          | 28%                           | 0                  | 0          | 0                   | 0       | 0                                                           | 0%                                         | 16        | 7          | 9       | 44%                                    | 11        | 0      | 0%                               |
| ACPA      | 60                 | 11       | 14                  | 26     | 9                                                           | 42%                           | 0                  | 0          | 0                   | 0       | 0                                                           | 0%                                         | 9         | 1          | 8       | 11%                                    | 8         | 0      | 0%                               |
| HWC       | 24                 | 10       | 6                   | 8      | 2                                                           | 67%                           | 0                  | 0          | 0                   | 0       | 0                                                           | 0%                                         | 3         | 0          | 3       | 0%                                     | 5         | 1      | 20%                              |
| United    | 55                 | 9        | 0                   | 13     | 0                                                           | 16%                           | 6                  | 3          | 0                   | 3       | 0                                                           | 50%                                        | 0         | 0          | 0       | 0%                                     | 1         | 1      | 100%                             |
| UPMC      | 138                | 8        | 36                  | 85     | 9                                                           | 32%                           | 3                  | 0          | 0                   | 2       | 1                                                           | 0%                                         | 69        | 18         | 51      | 26%                                    | 16        | 1      | 6%                               |
| HC Total  | 410                | 60       | 70                  | 194    | 55                                                          | 31.71%                        | 9                  | 3          | 0                   | 5       | 1                                                           | 33.33%                                     | 98        | 26         | 72      | 26.53%                                 | 41        | 3      | 7.32%                            |