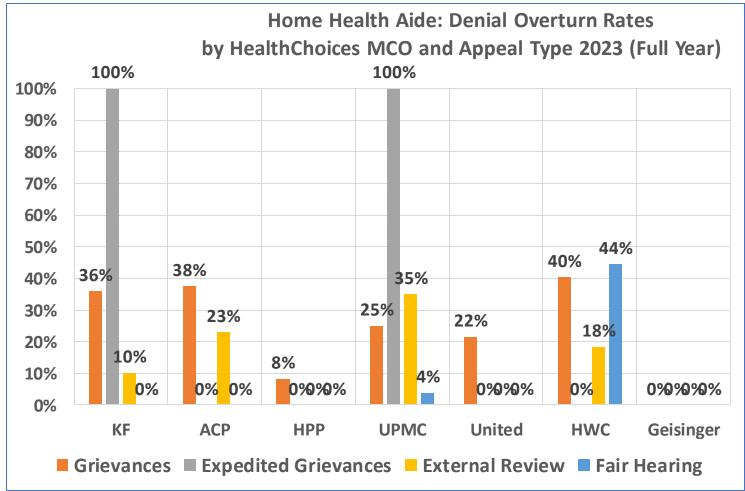

#### Home Health Aide Totals and Overturn Rates by Appeal Type 2023 (Full Year)

|           | GRIEVANCES         |            |                     |                                                          |                               |                    |            | ED GR               | IEVANC                                                   | ES      |           | XTERNA<br>REVIEW |                                        | FAIR HEARINGS |            |                                  |
|-----------|--------------------|------------|---------------------|----------------------------------------------------------|-------------------------------|--------------------|------------|---------------------|----------------------------------------------------------|---------|-----------|------------------|----------------------------------------|---------------|------------|----------------------------------|
| мсо       | Total<br>Requested | Overturned | Partial<br>Overturn | Apprvd or<br>W/D during<br>appeal (prior<br>to decision) | Grievance<br>Overturn<br>Rate | Total<br>Requested | Overturned | Partial<br>Overturn | Apprvd or<br>W/D during<br>appeal (prior<br>to decision) |         | Requested | Overturned       | External<br>Review<br>Overturn<br>Rate | Requested     | Overturned | Fair Hearing<br>Overturn<br>Rate |
| Geisinger | o                  | 0          | 0                   | o                                                        | 0%                            | 0                  | 0          | o                   | О                                                        | 0%      | О         | o                | 0%                                     | 0             | 0          | 0%                               |
| HPP       | 36                 | 1          | 2                   | 7                                                        | 8%                            | 0                  | 0          | 0                   | 0                                                        | 0%      | 1         | 0                | 0%                                     | 1             | 0          | 0%                               |
| KF        | 245                | 57         | 31                  | 41                                                       | 36%                           | 3                  | 3          | 0                   | 0                                                        | 100%    | 39        | 4                | 10%                                    | 18            | 0          | 0%                               |
| ACPA      | 152                | 31         | 26                  | 16                                                       | 38%                           | 0                  | 0          | 0                   | 0                                                        | 0%      | 52        | 12               | 23%                                    | 15            | 0          | 0%                               |
| HWC       | 104                | 19         | 23                  | 4                                                        | 40%                           | 0                  | 0          | 0                   | 0                                                        | 0%      | 38        | 7                | 18%                                    | 27            | 12         | 44%                              |
| United    | 268                | 56         | 2                   | 4                                                        | 22%                           | 0                  | 0          | 0                   | 0                                                        | 0%      | 0         | 0                | 0%                                     | 0             | 0          | 0%                               |
| UPMC      | 215                | 19         | 35                  | 8                                                        | 25.12%                        | 2                  | 1          | 1                   | 0                                                        | 100%    | 100       | 35               | 35%                                    | 26            | 1          | 4%                               |
| HC Total  | 1020               | 183        | 119                 | 80                                                       | 29.61%                        | 5                  | 4          | 1                   | 0                                                        | 100.00% | 230       | 58               | 25.22%                                 | 87            | 13         | 14.94%                           |