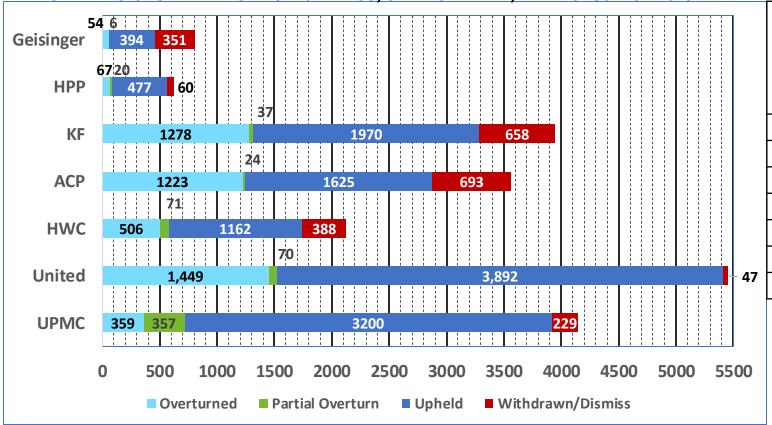

#### All Prior Auth Totals and Overturn Rates by Appeal Type 2023 (Full Year)

|              | Prio               | Prior Auth Requests Grievances |        |                   |                    |            |                     | Expedited Grievances |                       |                       |                    |            | <b>3</b>            | External Reviews |                       |                       |           | Fair Hearings |        |                       |           |            |                       |
|--------------|--------------------|--------------------------------|--------|-------------------|--------------------|------------|---------------------|----------------------|-----------------------|-----------------------|--------------------|------------|---------------------|------------------|-----------------------|-----------------------|-----------|---------------|--------|-----------------------|-----------|------------|-----------------------|
|              | Total<br>Requested | Approved                       | Denied | Percent<br>Denied | Total<br>Requested | Overturned | Partial<br>Overturn | Upheld               | Withdrawn/Di<br>smiss | Percent<br>Overturned | Total<br>Requested | Overturned | Partial<br>Overturn | pləhqu           | Withdrawn/Di<br>smiss | Percent<br>Overturned | Requested | Overturned    | pləhqu | Percent<br>Overturned | Requested | Overturned | Percent<br>Overturned |
| UPMC         | 223034             | 211026                         | 12008  | 5.38%             | 4145               | 359        | 357                 | 3200                 | 229                   | 17.27%                | 43                 | 6          | 5                   | 29               | 3                     | 25.58%                | 3407      | 245           | 3162   | 7.19%                 | 218       | 7          | 3.21%                 |
| United       | 26156              | 24759                          | 1437   | 5.49%             | 6123               | 1,449      | 70                  | 3892                 | 47                    | 24.81%                | 92                 | 61         | 1                   | 18               | 12                    | 67.39%                | 66        | 26            | 40     | 39.39%                | 7         | 1          | 14.29%                |
| Highmar<br>k |                    | 419809                         | 46435  | 9.15%             | 2127               | 506        | 71                  | 1162                 | 388                   | 27.13%                | 263                | 60         | 4                   | 62               | 146                   | 24.33%                | 150       | 24            | 126    | 16.00%                | 88        | 20         | 22.73%                |
| ACPA         | 362289             | 269786                         | 92503  | 25.53%            | 3504               | 1223       | 24                  | 1625                 | 693                   | 35.59%                | 204                | 162        | 0                   | 3                | 41                    | 79.41%                | 91        | 24            | 67     | 26.37%                | 57        | 0          | 0.00%                 |
| KF           | 472365             | 385841                         |        | 18.95%            |                    | 1278       | 37                  | 1970                 | 658                   | 33.89%                | 275                | 234        | 0                   | 7                | 35                    | 85.09%                | 128       | 33            | 95     | 25.78%                | 50        | 0          | 0.00%                 |
| HPP          |                    | 217831                         |        |                   |                    |            |                     | 477                  | 60                    | 13.94%                |                    | 4          | 2                   | 9                | 2                     | 35.29%                | 35        |               | 26     | 25.71%                | 12        | 0          | 0.00%                 |
| Geisinge     |                    | 118510                         |        | 21.28%            | 805                | 54         | 6                   | 394                  | 351                   | 7.45%                 |                    | 3          | 0                   | 4                | 11                    | 16.67%                | 0         | 0             | 0      | 0.00%                 | 0         | 0          | 0.00%                 |
| HC Total     |                    |                                |        |                   |                    |            | 585                 | 12720                | 2426                  | 26.03%                |                    | 530        | 12                  | 132              | 250                   |                       | 3877      | 361           | 3516   | 9.31%                 | 432       | 28         |                       |