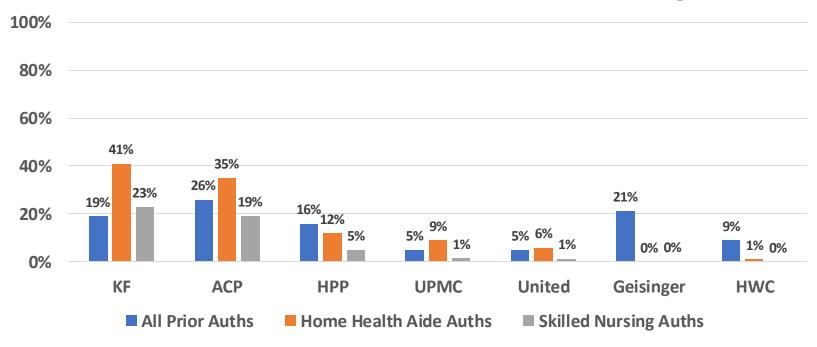

# 2023 (Full Year) Denial Rates by HC MCO for All Prior Auths vs. Home Health Aide vs. Skilled Nursing

| мсо           | Denial Rate<br>All Prior Auths*<br>2023 |
|---------------|-----------------------------------------|
| ACPA          | 26%                                     |
| Geisinge<br>r | 21%                                     |
| KF            | 19%                                     |
| НРР           | 16%                                     |
| HWC           | 9%                                      |
| United        | 5%                                      |
| UPMC          | 5%                                      |

| мсо           | Denial Rate<br>Home Health<br>2023 |
|---------------|------------------------------------|
| KF            | 41%                                |
| ACPA          | 38%                                |
| НРР           | 12%                                |
| UPMC          | 9%                                 |
| United        | 6%                                 |
| HWC           | 1%                                 |
| Geisinge<br>r | 0%                                 |

| MCO       | Denial Rate<br>Skilled<br>Nursing<br>2023 |
|-----------|-------------------------------------------|
| KF        | 23%                                       |
| ACPA      | 19%                                       |
| HPP       | 5%                                        |
| UPMC      | 1%                                        |
| United    | 1%                                        |
| HWC       | 0%                                        |
| Geisinger | 0%                                        |