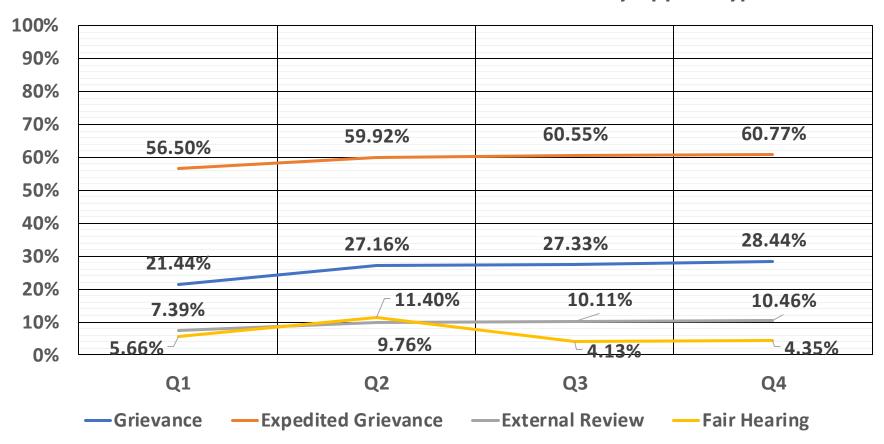

97%  |  |  |  |
| HWC                                     | 940        | 12.38%     | 319737            | 12.41%  |  |  |  |
| KF                                      | 2099       | 27.64%     | 510806            | 19.83%  |  |  |  |
| United                                  | 155        | 2.04%      | 106881            | 4.15%   |  |  |  |
| UPMC                                    | 1698       | 22.36%     | 631075            | 24.50%  |  |  |  |
| Total                                   | 7594       |            | 2575682           |         |  |  |  |

# 2023 (Full Year) Denial Rates by HC MCO for All Prior Auths vs. Home Health Aide vs. Skilled Nursing



#### All Prior Auth Denial Rate Quarterly by MCO 2023







#### **HC Total All Prior Auth Denial Overturn Rates by Appeal Type**



#### All Prior Auth Totals and Overturn Rates by Appeal Type 2023 (Full Year)

|              | Prio               | Prior Auth Requests Grievances |        |                   |                    |            |                     | Expedited Grievances |                       |                       |                    |            | <b>3</b>            | External Reviews |                       |                       |           | Fair Hearings |        |                       |           |            |                       |
|--------------|--------------------|--------------------------------|--------|-------------------|--------------------|------------|---------------------|----------------------|-----------------------|-----------------------|--------------------|------------