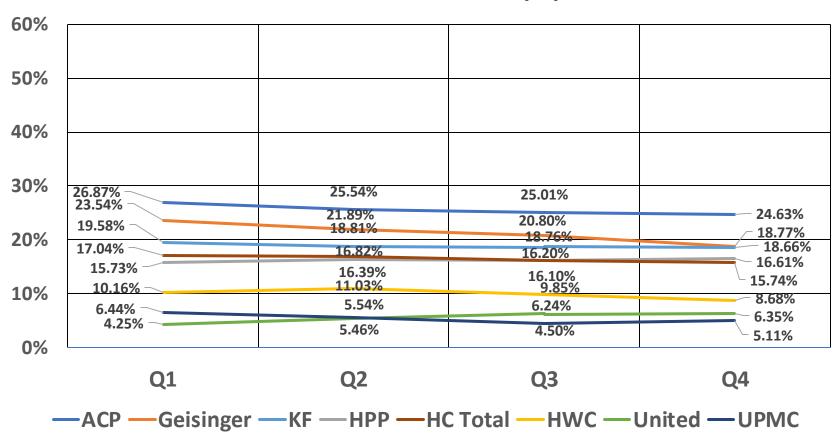

| 686        | 9.03%      | 333994            | 12.97%  |  |  |  |
| HWC                                     | 940        | 12.38%     | 319737            | 12.41%  |  |  |  |
| KF                                      | 2099       | 27.64%     | 510806            | 19.83%  |  |  |  |
| United                                  | 155        | 2.04%      | 106881            | 4.15%   |  |  |  |
| UPMC                                    | 1698       | 22.36%     | 631075            | 24.50%  |  |  |  |
| Total                                   | 7594       |            | 2575682           |         |  |  |  |

# 2023 (Full Year) Denial Rates by HC MCO for All Prior Auths vs. Home Health Aide vs. Skilled Nursing



#### All Prior Auth Denial Rate Quarterly by MCO 2023







#### **HC Total All Prior Auth Denial Overturn Rates by Appeal Type**



#### All Prior Auth Totals and Overturn Rates by Appeal Type 2023 (Full Year)

|              | Prio               | Prior Auth Requests Grievances |        |                   |                    |            |                     | Expedited Grievances |                       |                       |                    |            | <b>3</b>            | External Reviews |                       |                       |           | Fair Hearings |        |                       |           |            |                       |
|--------------|--------------------|--------------------------------|--------|-------------------|--------------------|------------|---------------------|----------------------|----