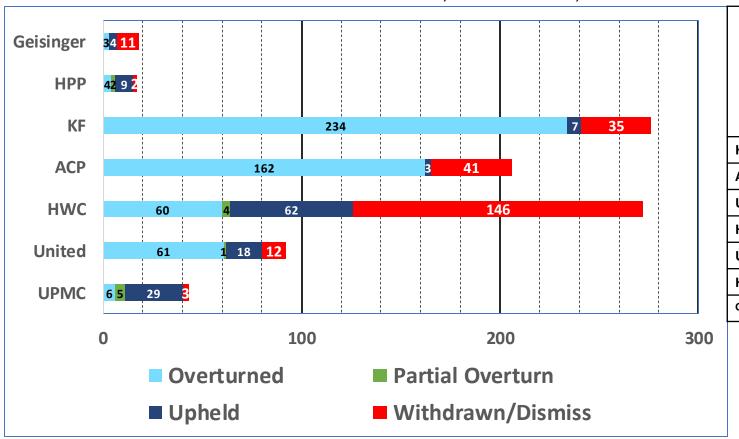

#### Home Health Aide Totals and Overturn Rates by Appeal Type 2023 (Full Year)

|           | GRIEVANCES         |            |                     |                                                          |                               |                    |            | ED GR               | IEVANC                                                   | ES      |           | XTERNA<br>REVIEW |                                        | FAIR HEARINGS |            |                                  |
|-----------|--------------------|------------|---------------------|----------------------------------------------------------|-------------------------------|--------------------|------------|---------------------|----------------------------------------------------------|---------|-----------|------------------|----------------------------------------|---------------|------------|----------------------------------|
| мсо       | Total<br>Requested | Overturned | Partial<br>Overturn | Apprvd or<br>W/D during<br>appeal (prior<br>to decision) | Grievance<br>Overturn<br>Rate | Total<br>Requested | Overturned | Partial<br>Overturn | Apprvd or<br>W/D during<br>appeal (prior<br>to decision) |         | Requested | Overturned       | External<br>Review<br>Overturn<br>Rate | Requested     | Overturned | Fair Hearing<br>Overturn<br>Rate |
| Geisinger | o                  | 0          | 0                   | o                                                        | 0%                            | 0                  | 0          | o                   | О                                                        | 0%      | О         | o                | 0%                                     | 0             | 0          | 0%                               |
| HPP       | 36                 | 1          | 2                   | 7                                                        | 8%                            | 0                  | 0          | 0                   | 0                                                        | 0%      | 1         | 0                | 0%                                     | 1             | 0          | 0%                               |
| KF        | 245                | 57         | 31                  | 41                                                       | 36%                           | 3                  | 3          | 0                   | 0                                                        | 100%    | 39        | 4                | 10%                                    | 18            | 0          | 0%                               |
| ACPA      | 152                | 31         | 26                  | 16                                                       | 38%                           | 0                  | 0          | 0                   | 0                                                        | 0%      | 52        | 12               | 23%                                    | 15            | 0          | 0%                               |
| HWC       | 104                | 19         | 23                  | 4                                                        | 40%                           | 0                  | 0          | 0                   | 0                                                        | 0%      | 38        | 7                | 18%                                    | 27            | 12         | 44%                              |
| United    | 268                | 56         | 2                   | 4                                                        | 22%                           | 0                  | 0          | 0                   | 0                                                        | 0%      | 0         | 0                | 0%                                     | 0             | 0          | 0%                               |
| UPMC      | 215                | 19         | 35                  | 8                                                        | 25.12%                        | 2                  | 1          | 1                   | 0                                                        | 100%    | 100       | 35               | 35%                                    | 26            | 1          | 4%                               |
| HC Total  | 1020               | 183        | 119                 | 80                                                       | 29.61%                        | 5                  | 4          | 1                   | 0                                                        | 100.00% | 230       | 58               | 25.22%                                 | 87            | 13         | 14.94%                           |

#### Skilled Nursing Totals and Overturn Rates by Appeal Type 2023 Full Year

|           |                    |          | GRIEV               | ANCES  |                                                             |                               |                    | EXP        | EDITED (            | GRIEVAI | NCES                                                        |                                            | E         | XTERNA     | L REVIE | N                                      | FAI       | R HEAR | NG                               |
|-----------|--------------------|----------|---------------------|--------|-------------------------------------------------------------|-------------------------------|--------------------|------------|---------------------|---------|-------------------------------------------------------------|--------------------------------------------|-----------|------------|---------|----------------------------------------|-----------|--------|----------------------------------|
| мсо       | Total<br>Requested | Overturn | Partial<br>Overturn | Upheld | Apprvd or<br>W/D during<br>appeal<br>(prior to<br>decision) | Grievance<br>Overturn<br>Rate | Total<br>Requested | Overturned | Partial<br>Overturn | Upheld  | Apprvd or<br>W/D during<br>appeal<br>(prior to<br>decision) | Expedited<br>Grievance<br>Overturn<br>Rate | Requested | Overturned | Upheld  | External<br>Review<br>Overturn<br>Rate | Requested |        | Fair Hearing<br>Overturn<br>Rate |
| Geisinger | 0                  | 0        | 0                   | 0      | 0                                                           | 0%                            | 0                  | 0          | 0                   | 0       | 0                                                           | 0%                                         | 0         | 0          | 0       | 0%                                     | 0         | 0      | 0%                               |
| HPP       | 5                  | 0        | 0                   | 2      | 3                                                           | 0%                            | 0                  | 0          | 0                   | 0       | 0                                                           | 0%                                         | 1         | 0          | 1       | 0%                                     | 0         | 0      | 0%                               |
| KF        | 128                | 22       | 14                  | 60     | 32                                                          | 28%                           | 0                  | 0          | 0                   | 0       | 0                                                           | 0%                                         | 16        | 7          | 9       | 44%                                    | 11        | 0      | 0%                               |
| ACPA      | 60                 | 11       | 14                  | 26     | 9                                                           | 42%                           | 0                  | 0          | 0                   | 0       | 0                                                           | 0%                                         | 9         | 1          | 8       | 11%                                    | 8         | 0      | 0%                               |
| HWC       | 24                 | 10       | 6                   | 8      | 2                                                           | 67%                           | 0                  | 0          | 0                   | 0       | 0                                                           | 0%                                         | 3         | 0          | 3       | 0%                                     | 5         | 1      | 20%                              |
| United    | 55                 | 9        | 0                   | 13     | 0                                                           | 16%                           | 6                  | 3          | 0                   | 3       | 0                                                           | 50%                                        | 0         | 0          | 0       | 0%                                     | 1         | 1      | 100%                             |
| UPMC      | 138                | 8        | 36                  | 85     | 9                                                           | 32%                           | 3                  | 0          | 0                   | 2       | 1                                                           | 0%                                         | 69        | 18         | 51      | 26%                                    | 16        | 1      | 6%                               |
| HC Total  | 410                | 60       | 70                  | 194    | 55                                                          | 31.71%                        | 9                  | 3          | 0                   | 5       | 1                                                           | 33.33%                                     | 98        | 26         | 72      | 26.53%                                 | 41        | 3      | 7.32%                            |