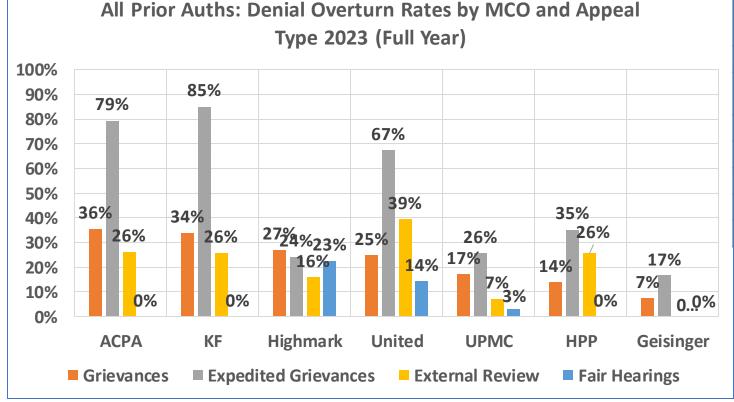

#### GRIEVANCES FOR ALL PRIOR AUTHS BY MCO, OVERTURN RATE, AND DISPOSITION 2023

|           | Overturn   |
|-----------|------------|
|           | Rate       |
|           | Grievances |
|           | All Prior  |
|           | Auths      |
| MCO       | 2023       |
| ACPA      | 35.59%     |
| KF        | 33.89%     |
| HWC       | 27.13%     |
| United    | 24.81%     |
| UPMC      | 17.27%     |
| НРР       | 13.94%     |
| Geisinger | 7.45%      |
|           | ·          |

#### EXPEDITED GRIEVANCES FOR ALL PRIOR AUTHS BY MCO, OVERTURN RATE, AND DISPOSITION 2023

|           | Overturn   |
|-----------|------------|
|           | Rate       |
|           | Expedited  |
|           | Grievances |
|           | All Prior  |
|           | Auths      |
| MCO       | 2023       |
| KF        | 85.09%     |
| ACPA      | 79.41%     |
| United    | 67.39%     |
| HPP       | 35.29%     |
| UPMC      | 25.58%     |
| HWC       | 24.33%     |
| Geisinger | 16.67%     |
|           |            |