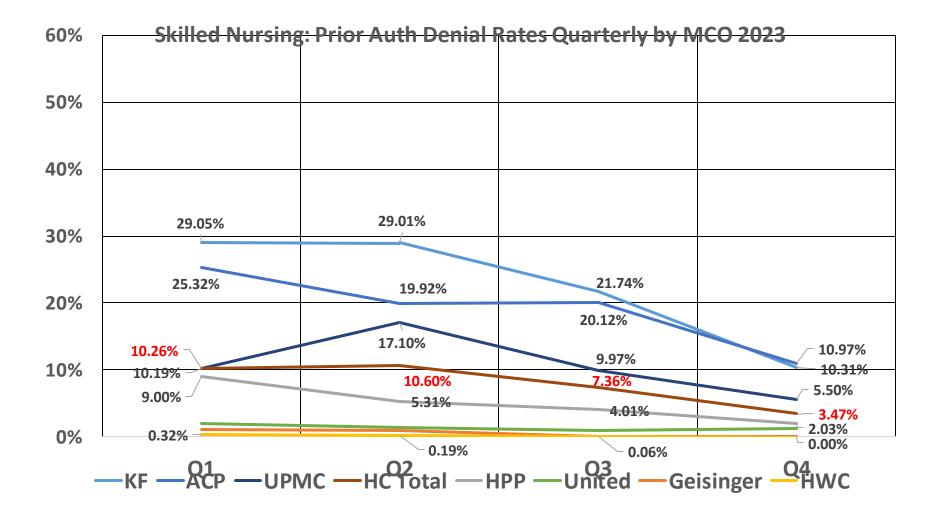

#### Skilled Nursing Totals and Overturn Rates by Appeal Type 2023 Full Year

|           |                    |          | GRIEV               | ANCES  |                                                             |                               |                    | EXP        | EDITED (            | GRIEVAI | NCES                                                        |                                            | E         | XTERNA     | L REVIE | N                                      | FAI       | R HEAR | NG                               |
|-----------|--------------------|----------|---------------------|--------|-------------------------------------------------------------|-------------------------------|--------------------|------------|---------------------|---------|-------------------------------------------------------------|--------------------------------------------|-----------|------------|---------|----------------------------------------|-----------|--------|----------------------------------|
| мсо       | Total<br>Requested | Overturn | Partial<br>Overturn | Upheld | Apprvd or<br>W/D during<br>appeal<br>(prior to<br>decision) | Grievance<br>Overturn<br>Rate | Total<br>Requested | Overturned | Partial<br>Overturn | Upheld  | Apprvd or<br>W/D during<br>appeal<br>(prior to<br>decision) | Expedited<br>Grievance<br>Overturn<br>Rate | Requested | Overturned | Upheld  | External<br>Review<br>Overturn<br>Rate | Requested |        | Fair Hearing<br>Overturn<br>Rate |
| Geisinger | 0                  | 0        | 0                   | 0      | 0                                                           | 0%                            | 0                  | 0          | 0                   | 0       | 0                                                           | 0%                                         | 0         | 0          | 0       | 0%                                     | 0         | 0      | 0%                               |
| HPP       | 5                  | 0        | 0                   | 2      | 3                                                           | 0%                            | 0                  | 0          | 0                   | 0       | 0                                                           | 0%                                         | 1         | 0          | 1       | 0%                                     | 0         | 0      | 0%                               |
| KF        | 128                | 22       | 14                  | 60     | 32                                                          | 28%                           | 0                  | 0          | 0                   | 0       | 0                                                           | 0%                                         | 16        | 7          | 9       | 44%                                    | 11        | 0      | 0%                               |
| ACPA      | 60                 | 11       | 14                  | 26     | 9                                                           | 42%                           | 0                  | 0          | 0                   | 0       | 0                                                           | 0%                                         | 9         | 1          | 8       | 11%                                    | 8         | 0      | 0%                               |
| HWC       | 24                 | 10       | 6                   | 8      | 2                                                           | 67%                           | 0                  | 0          | 0                   | 0       | 0                                                           | 0%                                         | 3         | 0          | 3       | 0%                                     | 5         | 1      | 20%                              |
| United    | 55                 | 9        | 0                   | 13     | 0                                                           | 16%                           | 6                  | 3          | 0                   | 3       | 0                                                           | 50%                                        | 0         | 0          | 0       | 0%                                     | 1         | 1      | 100%                             |
| UPMC      | 138                | 8        | 36                  | 85     | 9                                                           | 32%                           | 3                  | 0          | 0                   | 2       | 1                                                           | 0%                                         | 69        | 18         | 51      | 26%                                    | 16        | 1      | 6%                               |
| HC Total  | 410                | 60       | 70                  | 194    | 55                                                          | 31.71%                        | 9                  | 3          | 0                   | 5       | 1                                                           | 33.33%                                     | 98        | 26         | 72      | 26.53%                                 | 41        | 3      | 7.32%                            |