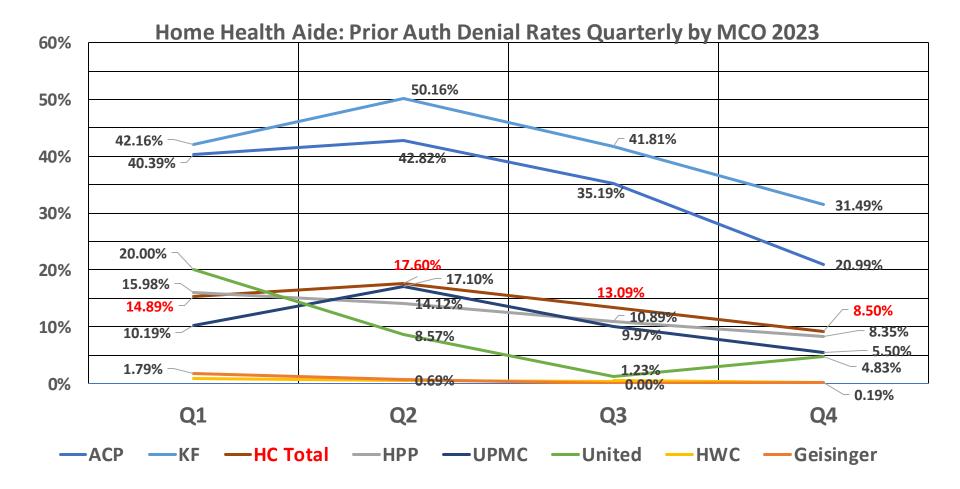

#### Home Health Aide Totals and Overturn Rates by Appeal Type 2023 (Full Year)

|           | GRIEVANCES         |            |                     |                                                          |                               |                    |            | ED GR               | IEVANC                                                   | ES      |           | XTERNA<br>REVIEW |                                        | FAIR HEARINGS |            |                                  |
|-----------|--------------------|------------|---------------------|----------------------------------------------------------|-------------------------------|--------------------|------------|---------------------|----------------------------------------------------------|---------|-----------|------------------|----------------------------------------|---------------|------------|----------------------------------|
| мсо       | Total<br>Requested | Overturned | Partial<br>Overturn | Apprvd or<br>W/D during<br>appeal (prior<br>to decision) | Grievance<br>Overturn<br>Rate | Total<br>Requested | Overturned | Partial<br>Overturn | Apprvd or<br>W/D during<br>appeal (prior<br>to decision) |         | Requested | Overturned       | External<br>Review<br>Overturn<br>Rate | Requested     | Overturned | Fair Hearing<br>Overturn<br>Rate |
| Geisinger | o                  | 0          | 0                   | o                                                        | 0%                            | 0                  | 0          | o                   | О                                                        | 0%      | О         | o                | 0%                                     | 0             | 0          | 0%                               |
| HPP       | 36                 | 1          | 2                   | 7                                                        | 8%                            | 0                  | 0          | 0                   | 0                                                        | 0%      | 1         | 0                | 0%                                     | 1             | 0          | 0%                               |
| KF        | 245                | 57         | 31                  | 41                                                       | 36%                           | 3                  | 3          | 0                   | 0                                                        | 100%    | 39        | 4                | 10%                                    | 18            | 0          | 0%                               |
| ACPA      | 152                | 31         | 26                  | 16                                                       | 38%                           | 0                  | 0          | 0                   | 0                                                        | 0%      | 52        | 12               | 23%                                    | 15            | 0          | 0%                               |
| HWC       | 104                | 19         | 23                  | 4                                                        | 40%                           | 0                  | 0          | 0                   | 0                                                        | 0%      | 38        | 7                | 18%                                    | 27            | 12         | 44%                              |
| United    | 268                | 56         | 2                   | 4                                                        | 22%                           | 0                  | 0          | 0                   | 0                                                        | 0%      | 0         | 0                | 0%                                     | 0             | 0          | 0%                               |
| UPMC      | 215                | 19         | 35                  | 8                                                        | 25.12%                        | 2                  | 1          | 1                   | 0                                                        | 100%    | 100       | 35               | 35%                                    | 26            | 1          | 4%                               |
| HC Total  | 1020               | 183        | 119                 | 80                                                       | 29.61%                        | 5                  | 4          | 1                   | 0                                                        | 100.00% | 230       | 58               | 25.22%                                 | 87            | 13         | 14.94%                           |